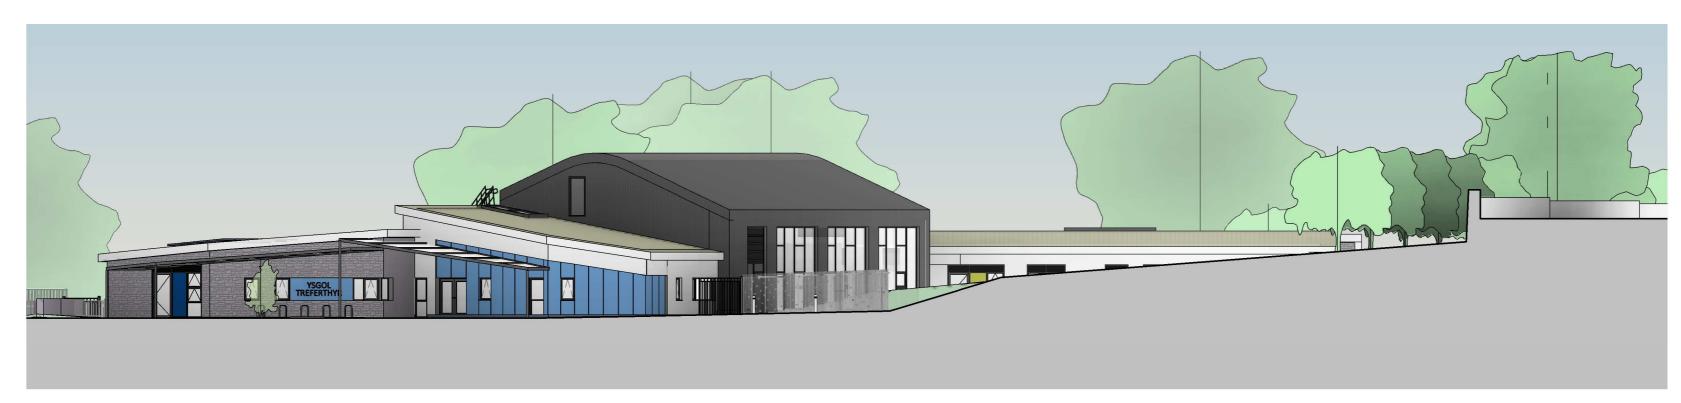

### 1 | SOUTH ELEVATION

SCALE: 1:200



### 2 | EAST ELEVATION - ENTRANCE

SCALE: 1:200



#### 3 | NORTH ELEVATION - HALL

SCALE: 1:200



# 4 | EAST ELEVATION - CLASSROOMS

SCALE: 1:200



| 0m | 4m | 8m | 12m | 16m | 20r |
|----|----|----|-----|-----|-----|
|    |    |    |     |     |     |

VISUAL SCALE 1:200 @ A1

# 5 | NORTH ELEVATION - CLASSROOMS

SCALE: 1:200



|                              | I .                                                                                                                                                                                                                                            | 1                                              | 1    |
|------------------------------|------------------------------------------------------------------------------------------------------