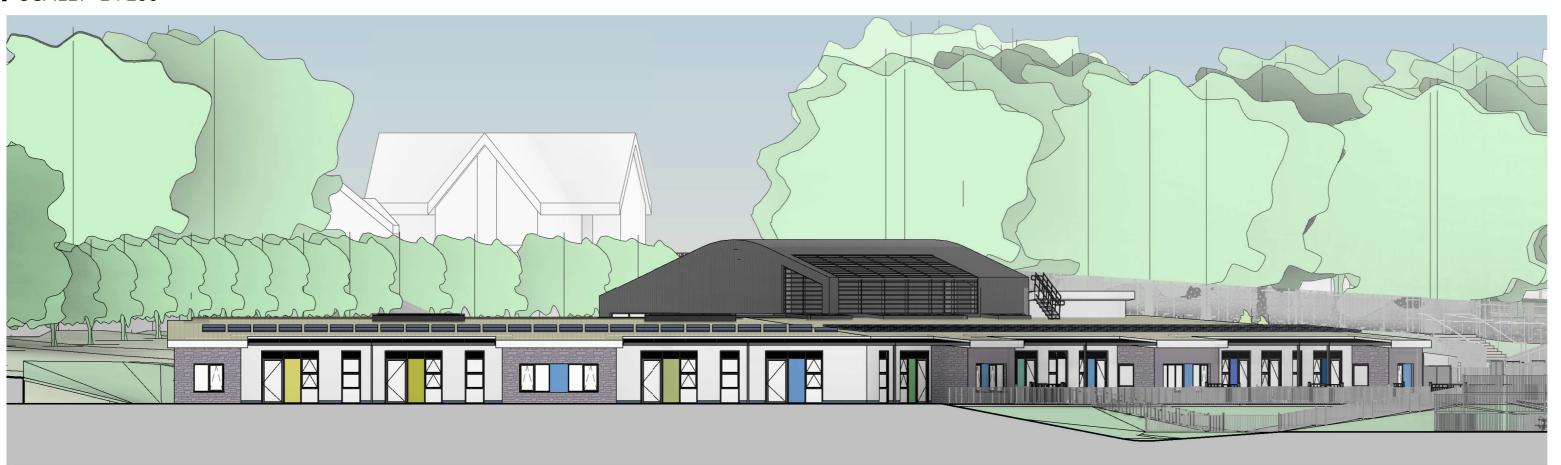

### 1 | SOUTH ELEVATION

SCALE: 1:200



### 2 | EAST ELEVATION - ENTRANCE

SCALE: 1:200



#### 3 | NORTH ELEVATION - HALL

SCALE: 1:200



# 4 | EAST ELEVATION - CLASSROOMS

SCALE: 1:200



| 0m | 4m | 8m | 12m | 16m | 20r |
|----|----|----|-----|-----|-----|
|    |    |    |     |     |     |

VISUAL SCALE 1:200 @ A1

# 5 | NORTH ELEVATION - CLASSROOMS

SCALE: 1:200



|                              | I .                                                                                                                                                                                                                                            | 1                                              | 1    |
|------------------------------|------------------------------------------------------------------------------------------------------------------------------------------------------------------------------------------------------------------------------------------------|------------------------------------------------|------|
|                              |