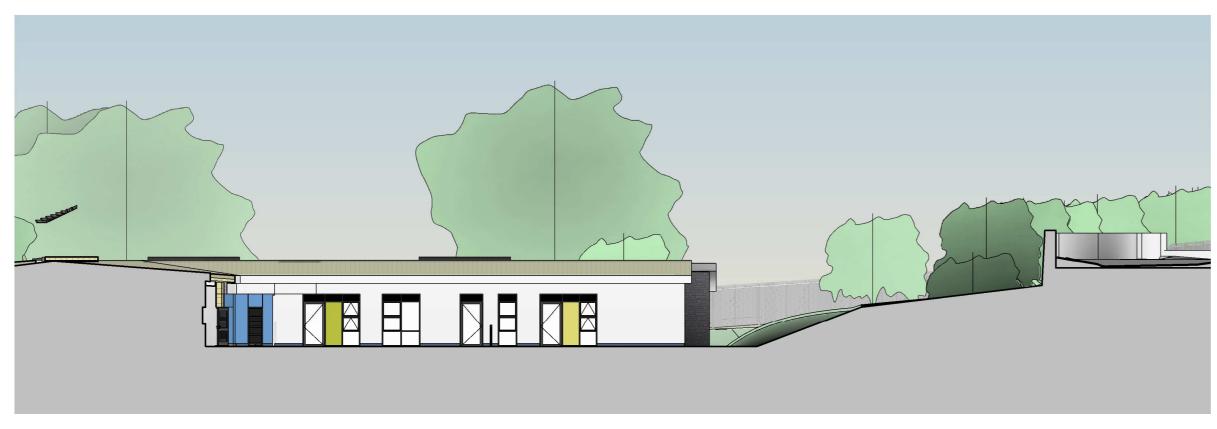

# 4 | EAST ELEVATION - CLASSROOMS

SCALE: 1:200

| 0m | 4m | 8m | 12m | 16m | 20r |
|----|----|----|-----|-----|-----|
|    |    |    |     |     |     |

VISUAL SCALE 1:200 @ A1