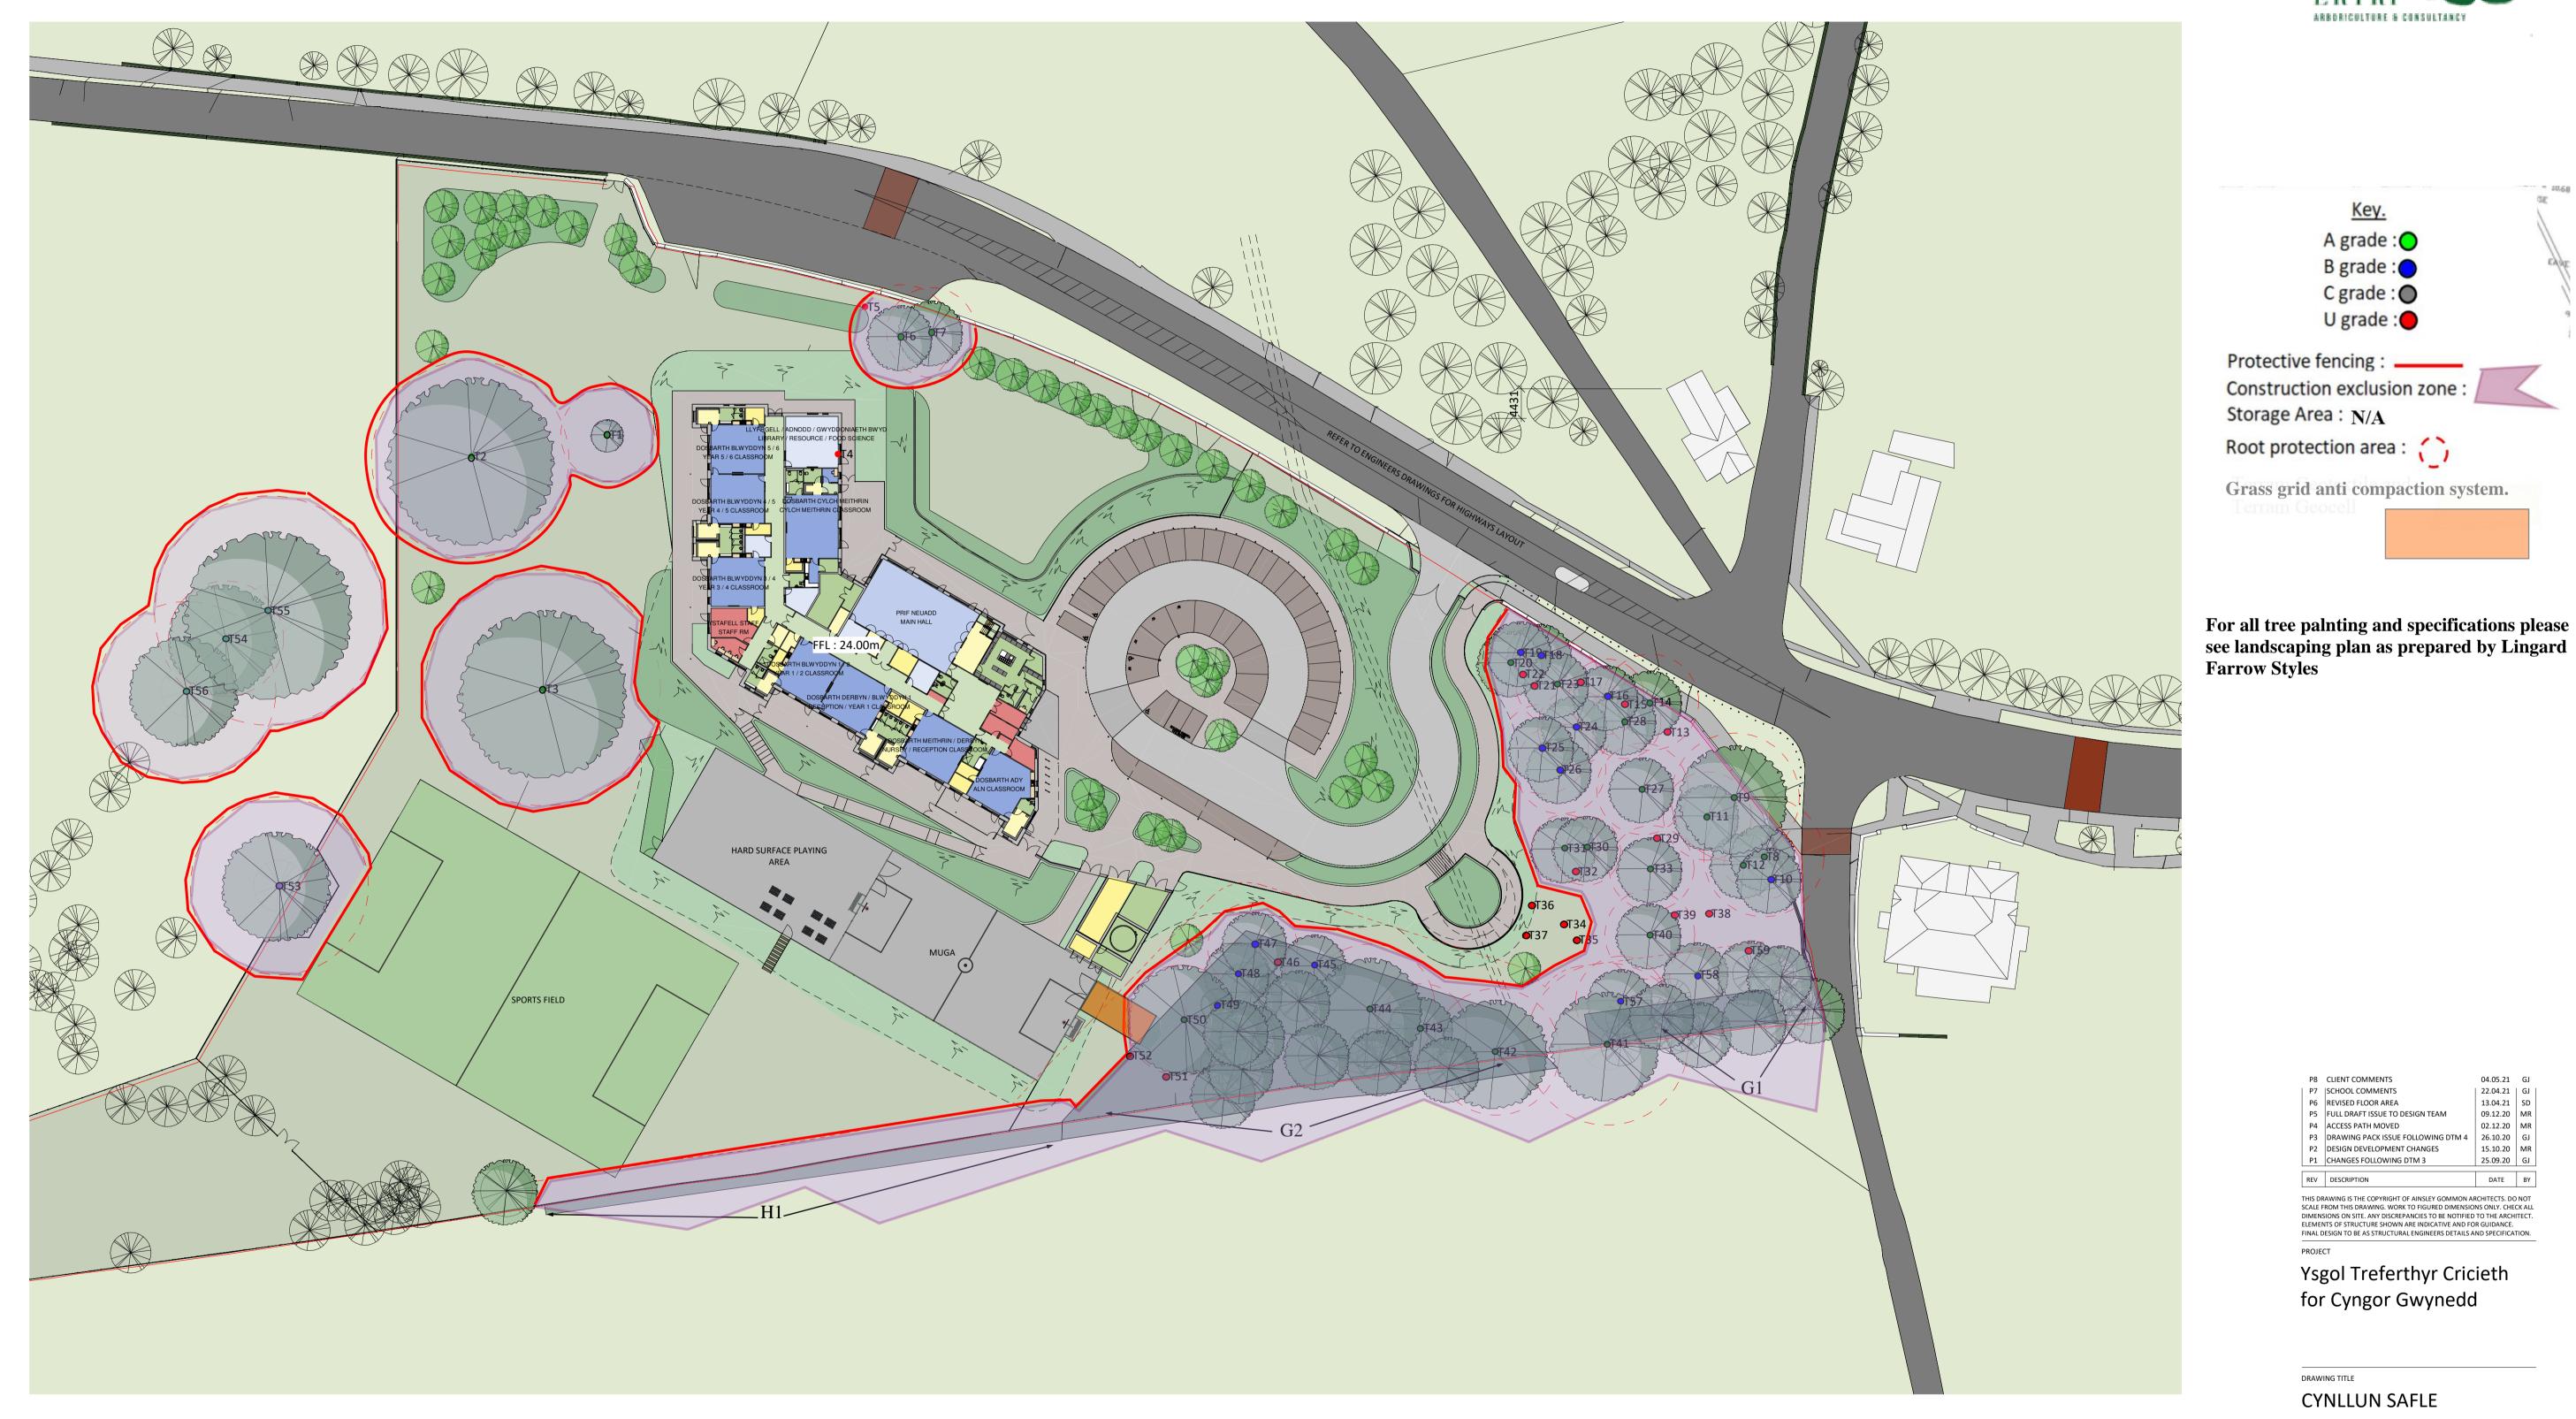

## FIG.TCM.APP.9. Ysgol Treferthyr.

A grade : O

B grade :

C grade :

U grade :

**EXISTING TREES ARE INDICATED ON SITE PLAN** WITH DOT AND T REFERENCE, PLEASE REFER TO ARBORULTURAL REPORT FOR INFORMATION AND CONDITION OF THE TREE. **ROOT PROTECTION AREA OF THOSE TREES** REMAINING INDICATED IN DASHED RED LINE: -----

P3 DRAWING PACK ISSUE FOLLOWING DTM 4 26.10.20 GJ

15.10.20 MR

25.09.20 GJ

P2 DESIGN DEVELOPMENT CHANGES

P1 CHANGES FOLLOWING DTM 3

Ysgol Treferthyr Cricieth for Cyngor Gwynedd

CYNLLUN SAFLE ARFAETHEDIG - PROPOSED SITE LAYOUT