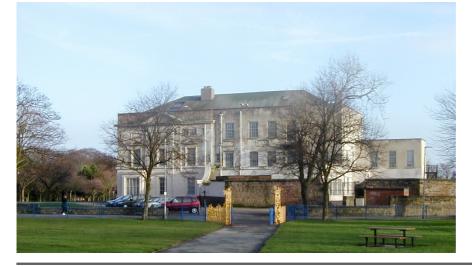

## FEASIBILITY for Wallasey Regeneration

Ainsley Gommon was appointed to carry out a Feasibility Study for Licard Hall considering options for the conservation, and repair, including a development strategy, for a sustainable creative reuse of this significant Grade 2 Listed building, surrounding gardens and outbuildings, appropriate to its history, design and location. The report highlighted significant areas of work required for the regeneration of Liscard Hall, including:

We undertook consultation regarding the future uses of Liscard Hall, this took the form of formal and informal meetings with council officers and employees, community groups and the Friends of Central Park together with interested individuals, visits to other comparable buildings and discussions with key local agencies. In conclusion the regeneration of Liscard Hall as a mixed use resource for the community, the hall offered a unique opportunity to bring this key local landmark into use. Directly benefiting the area and would help to draw people into Central Park. Despite its varied history, the building still retains many interesting period features, which are worthy of conservation. The building itself, was well suited to a new use as a focal point of the park and for the community of Wallasey. Unfortunately due to an arson attack in 2008 the building was demolished