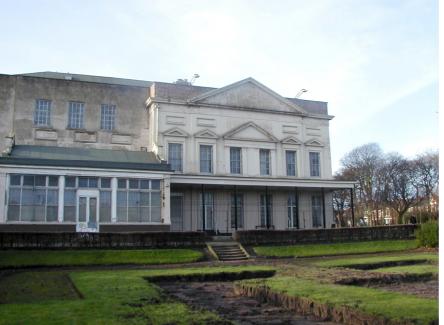

## FEASIBILITY for Wallasey Regeneration

Ainsley Gommon was appointed to carry out a Feasibility Study for Licard Hall considering options for the conservation, and repair, including a development strategy, for a sustainable creative reuse of this significant Grade 2 Listed building, surrounding gardens and outbuildings, appropriate to its history, design and location. The report highlighted significant areas of work required for the regeneration of Liscard Hall, including:

We undertook consultation regarding the future uses of Liscard Hall, this took the form of formal and informal meetings with council officers and employees, community groups and the Friends of Central Park together with interested individuals, visits to other comparable buildings and discussions with key local agencies. In conclusion the regeneration of Liscard Hall as a mixed use resource for the community, the hall offered a unique opportunity to bring this key local landmark into use. Directly benefiting the area and would help to draw people into Central Park. Despite its varied history, the building still retains many interesting period features, which are worthy of conservation. The building itself, was well suited to a new use as a focal point of the park and for the community of Wallasey. Unfortunately due to an arson attack in 2008 the building was demolished